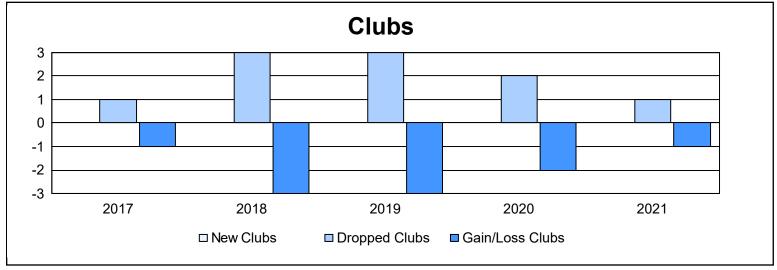

District 9 NW As of June 2021 Cumulative

| Year      | New<br>Clubs | Dropped<br>Clubs | Gain/<br>Loss<br>Clubs | New<br>Members | Charter<br>Members | Reinstate<br>Members | Transfer<br>Members | Total<br>Member<br>Added | Total<br>Members<br>Dropped | Gain/<br>Loss<br>Members |
|-----------|--------------|------------------|------------------------|----------------|--------------------|----------------------|---------------------|--------------------------|-----------------------------|--------------------------|
| 2016-2017 | 0            | 1                | -1                     | 66             | 0                  | 4                    | 1                   | 71                       | 101                         | -30                      |
| 2017-2018 | 0            | 3                | -3                     | 33             | 3                  | 26                   | 3                   | 65                       | 164                         | -99                      |
| 2018-2019 | 0            | 3                | -3                     | 37             | 2                  | 11                   | 2                   | 52                       | 93                          | -41                      |
| 2019-2020 | 0            | 2                | -2                     | 49             | 0                  | 1                    | 2                   | 52                       | 100                         | -48                      |
| 2020-2021 | 0            | 1                | -1                     | 25             | 0                  | 2                    | 2                   | 29                       | 97                          | -68                      |
| Average   | 0            | 2                | -2                     | 42             | 1                  | 9                    | 2                   | 54                       | 111                         | -57                      |