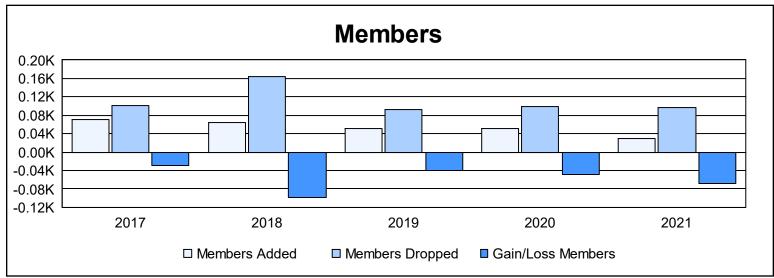

District 9 NW As of June 2021 Cumulative

| Year      | New<br>Clubs | Dropped<br>Clubs | Gain/<br>Loss<br>Clubs | New<br>Members | Charter<br>Members | Reinstate<br>Members | Transfer<br>Members | Total<br>Member<br>Added | Total<br>Members<br>Dropped | Gain/<br>Loss<br>Members |
|-----------|--------------|------------------|------------------------|----------------|--------------------|----------------------|---------------------|--------------------------|-----------------------------|--------------------------|
| 2016-2017 | 0            | 1                | -1                     | 66             | 0                  | 4                    | 1                   | 71                       | 101                         | -30                      |
| 2017-2018 | 0            | 3                | -3                     | 33             | 3                  | 26                   | 3                   | 65                       | 164                         | -99                      |
| 2018-2019 | 0            | 3                | -3                     | 37             | 2                  | 11                   | 2                   | 52                       | 93                          | -41                      |
| 2019-2020 | 0            | 2                | -2                     | 49             | 0                  | 1                    | 2                   | 52                       | 100                         | -48                      |
| 2020-2021 | 0            | 1                | -1                     | 25             | 0                  | 2                    | 2                   | 29                       | 97                          | -68                      |
| Average   | 0            | 2                | -2                     | 42             | 1                  | 9                    | 2                   | 54                       | 111                         | -57                      |